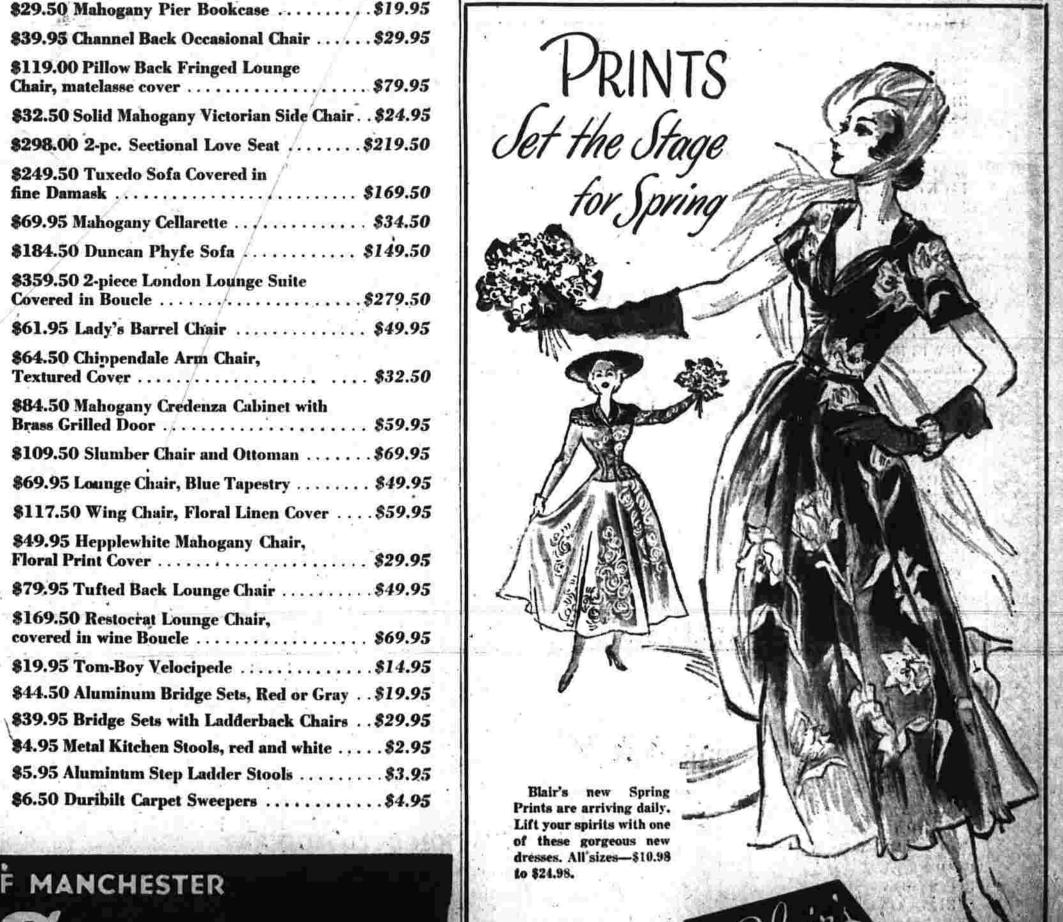

and accessories for every room . . . and reap your reward in the satisfaction of owning new things and in the happy knowledge that you saved money. We list 50 typical values . . . you'll find many more on our 4 floors.

\$29.95 Boudoir Chair, tufted seat and

\$199.50 2-pc. Sofa Bed Suite, Charles

\$47.50 5-Drawer Desk-Chest in rich

\$32.50 Child's Desk

back, pretty colors .....\$17.50

\$47.50 Boudoir Chair and Footstool . . . . . . . \$24.95

\$44.25 4-Drawer Chest, dark mahogany . . . . . \$37.50

\$29.50 Slipper Chair ..... \$14.95

\$229.50 3-piece Modern Walnut Bedroom . . \$199.50

\$32.50 Maple Kneehole Student Desk . . . . . \$29.95

and Chair, heavy chrome steel ..........\$19.95

\$45.95 Blond Oak Upholstered Love Seat . . . . \$24.95

Oak Arms ...... \$24.95

\$39.50 Gray Leather Carriage, Deluxe .....\$34.50

Oak, Red Leatherette Seats .....\$49.95

\$89.95 Oak Hutch Cabinet ..... \$69.50

\$19.95 Maple Tavern Cocktail Tables . . . . . . . \$14.95

\$22.50 3-Shelf Maple Bookcases ..... \$14.95

\$71.50 Maple Platform Rockers . . . . . . . . . \$49.95

\$10.95 Maple Lamp Tables ...... \$5.95

\$14.95 Maple Mirror-Back Wall Shelves ..... \$7.95

\$34.50 Single-Door Maple Wardrobes .....\$24.50

heavy boucle, beige ......\$179.50

\$259.50 Lawson Sofa, covered in

\$99.95 Modern Red Leatherette Sofa with

\$91.75 Green Leatherette Sofa with Chrome

\$69.95 5-Piece Modern Dinette of Blond

Keith's Are Closed Wed. P. M., Open Thurs. Till 9 P. M. Open Other Days From 9 A. M. To 5:30 P. M.

JANUARY BEARANCE

SAVINGS UP TO 508

\$119.00 Pillow Back Fringed Lounge

\$249.50 Tuxedo Sofa Covered in

\$64.50 Chippendale Arm Chair,

\$84.50 Mahogany Credenza Cabinet with

\$49.95 Hepplewhite Mahogany Chair,

\$169.50 Restocrat Lounge Chair,

and Cardigans,

DRESSES Mostly Crepes And

1/2 and 1/3 OFF

Flannelette Gowns — Sizes 34 to 44.

Jackets - Formerly \$8.98, now \$2.98, Formerly \$2.98 and