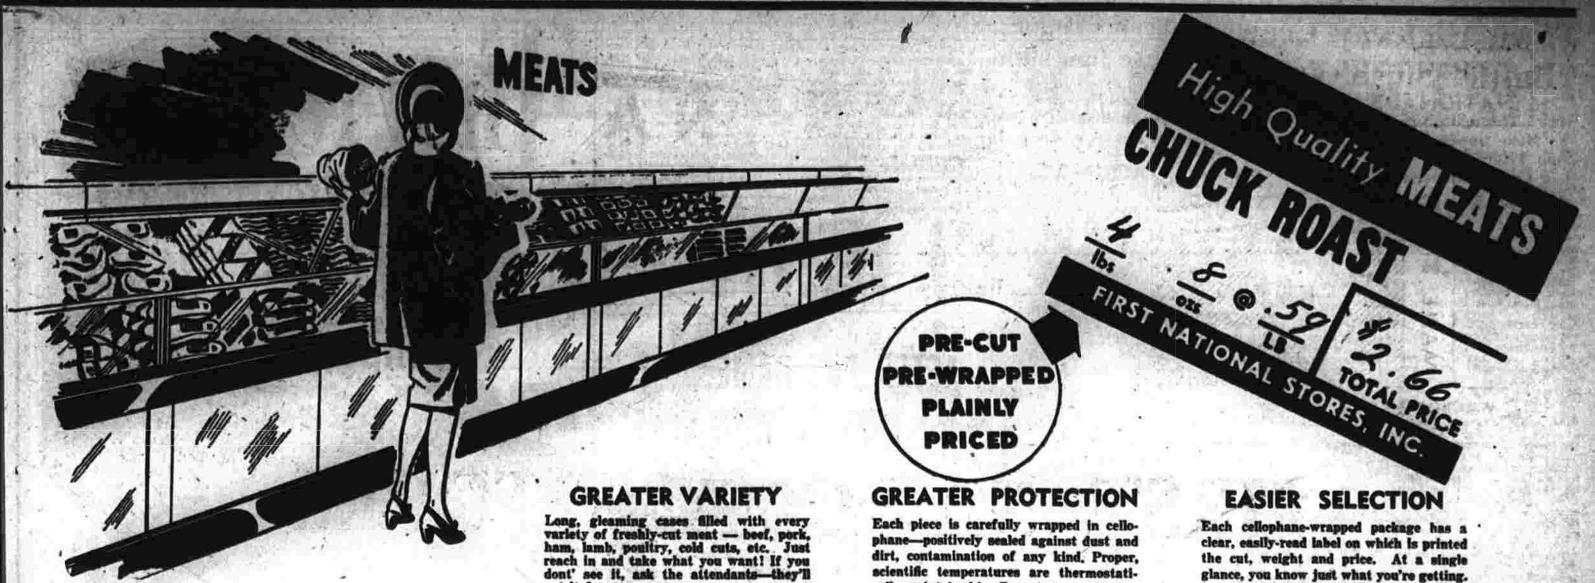

SELF SERVICE MEAT DEPARTMENT: We think we have the most complete line of self service meat in Connecticut. Come in and see:—you can be the judge. All our meats are freshly cut and packaged before your eyes on the premises in a glass enclosed, sanitary air conditioned cutting room. We have a full line of all the cuts of beef, 'amb, pork, veal, poultry, and delicatessen items. This is self service—no waiting, pick out the steaks, chops, or roast you want, in the quantity you want, at the price you want to pay, as every package carries the weight, price per lb. and the total price of contents.